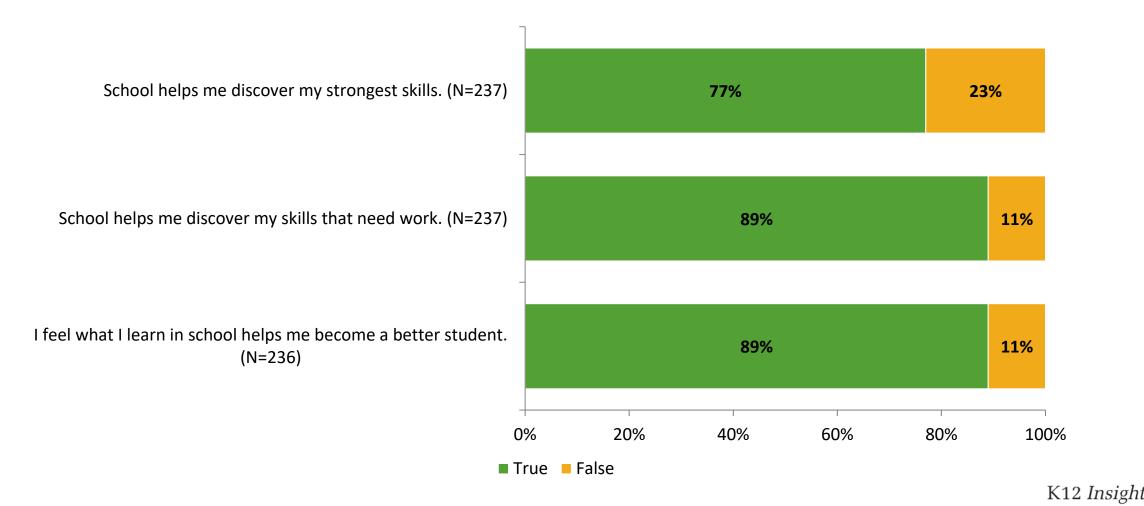

# **Student Engagement Survey for Elementary Students: Leila Davis Elementary School**

Results

School Year 2022-2023





# **Overall Engagement**

Thinking about how you feel/act most of the time, are the following statements true or false?



# **Overall Engagement (Continued)**

Thinking about how you feel/act most of the time, are the following statements true or false?



# **Like School**

Thinking about how you feel/act most of the time, is the following statement true or false?



# **Class Experience**

Thinking about how you feel/act most of the time, are the following statements true or false?



## **Student Experience**

Thinking about how you feel/act most of the time, are the following statements true or false?



# **Academic Support**



## Relevance

Thinking about how you feel/act most of the time, are the following statements true or false?



#### Involvement



# Self-Management



## Grit

Thinking about how you feel/act most of the time, are the following statements true or false?



#### Acceptance

Thinking about how you feel/act most of the time, are the following statements true or false?



## **Relationships with Peers**



## **Relationships with Adults in School**

Thinking about how you feel/act most of the time, are the following statements true or false?



#### Grade

Grade (N=239)



#### **End of Presentation**



Follow us on Twitter: @k12insight

www.k12insight.com