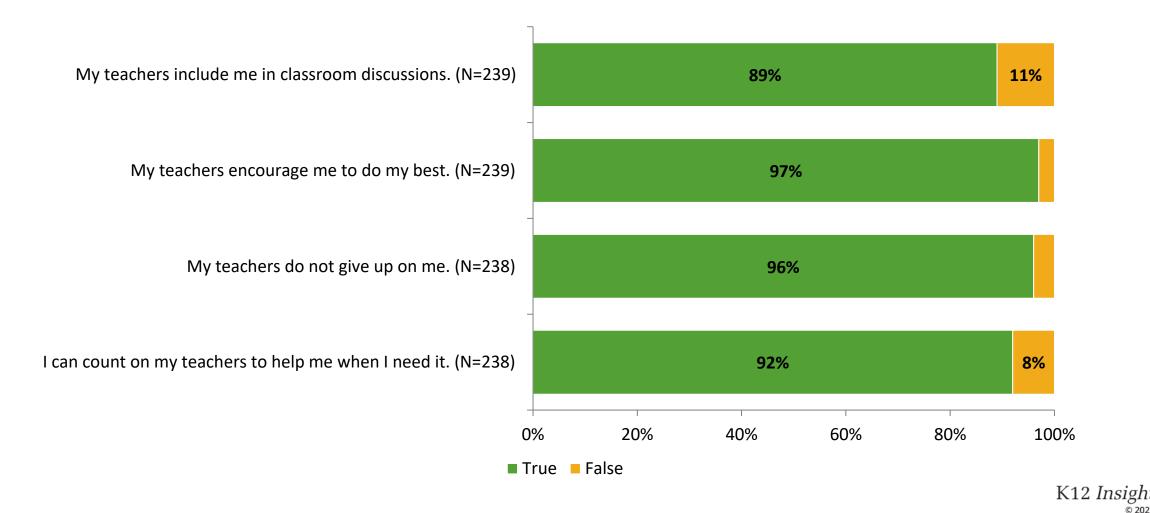

## **Relationships with Adults in School**

Thinking about how you feel/act most of the time, are the following statements true or false?