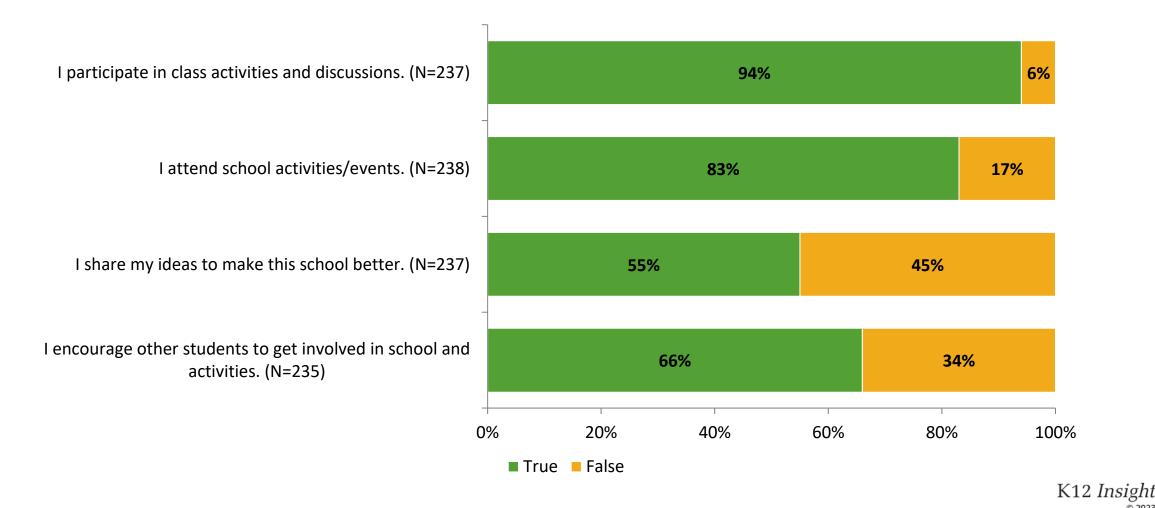

School Year 2022-2023





# **Overall Engagement**

Thinking about how you feel/act most of the time, are the following statements true or false?



# **Overall Engagement (Continued)**

Thinking about how you feel/act most of the time, are the following statements true or false?



# **Like School**

Thinking about how you feel/act most of the time, is the following statement true or false?



# **Class Experience**

Thinking about how you feel/act most of the time, are the following statements true or false?



## **Student Experience**

Thinking about how you feel/act most of the time, are the following statements true or false?



# **Academic Support**



## Relevance

Thinking about how you feel/act most of the time, are the following statements true or false?



#### Involvement



# Self-Management



## Grit

Thinking about how you feel/act most of the time, are the following statements true or false?



#### Acceptance

Thinking about how you feel/act most of the time, are the following statements true or false?



## **Relationships with Peers**



## **Relationships with Adults in School**

Thinking about how you feel/act most of the time, are the following statements true or false?



#### Grade

Grade (N=239)



#### **End of Presentation**



Follow us on Twitter: @k12insight

www.k12insight.com