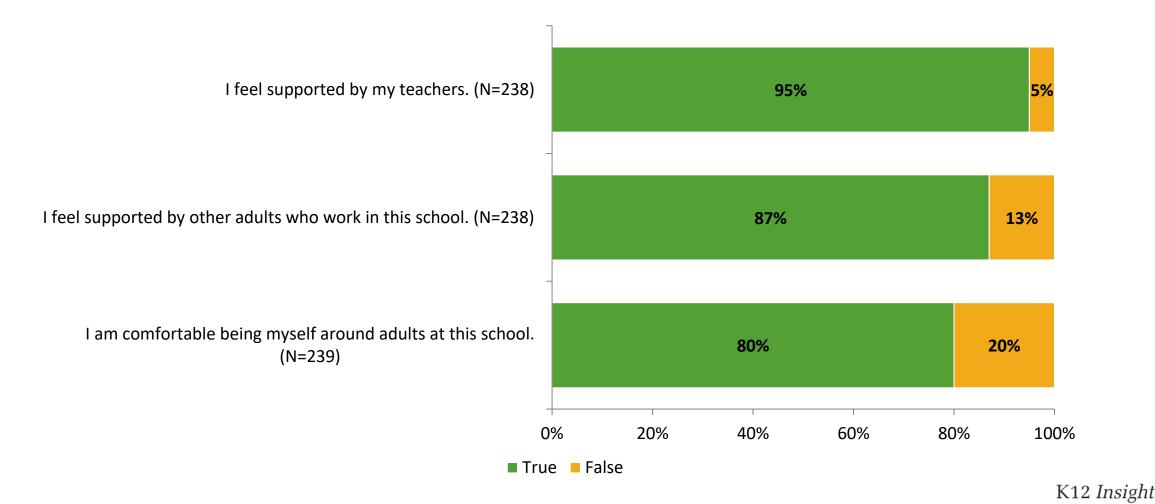

## **Relationships with Adults in School**

Thinking about how you feel/act most of the time, are the following statements true or false?