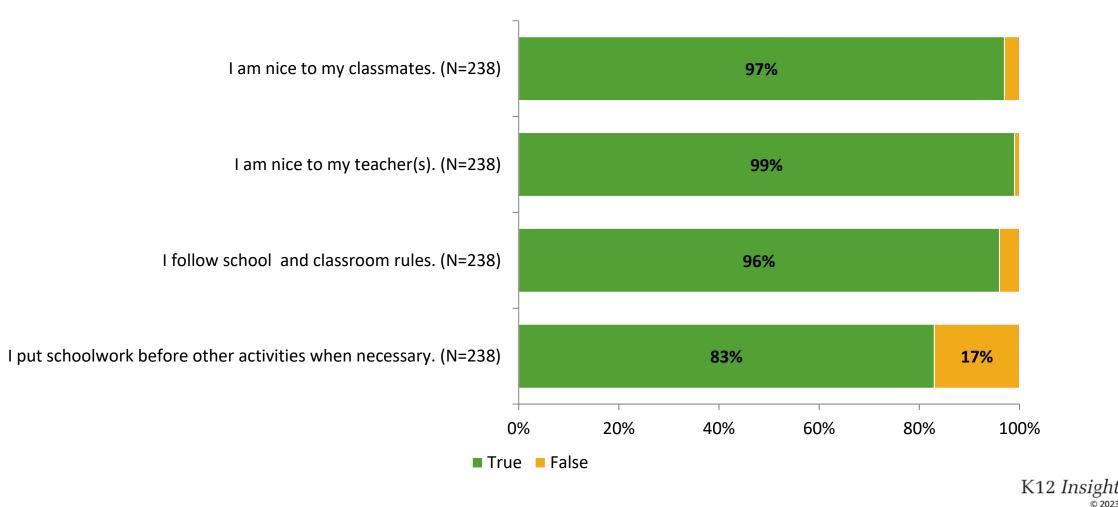

3





# **Overall Engagement**

Thinking about how you feel/act most of the time, are the following statements true or false?



# **Overall Engagement (Continued)**

Thinking about how you feel/act most of the time, are the following statements true or false?



# **Like School**

Thinking about how you feel/act most of the time, is the following statement true or false?



# **Class Experience**

Thinking about how you feel/act most of the time, are the following statements true or false?



## **Student Experience**

Thinking about how you feel/act most of the time, are the following statements true or false?



# **Academic Support**



## Relevance

Thinking about how you feel/act most of the time, are the following statements true or false?



#### Involvement



# Self-Management



## Grit

Thinking about how you feel/act most of the time, are the following statements true or false?



#### Acceptance

Thinking about how you feel/act most of the time, are the following statements true or false?



## **Relationships with Peers**



## **Relationships with Adults in School**

Thinking about how you feel/act most of the time, are the following statements true or false?



#### Grade

Grade (N=239)



#### **End of Presentation**



Follow us on Twitter: @k12insight

www.k12insight.com