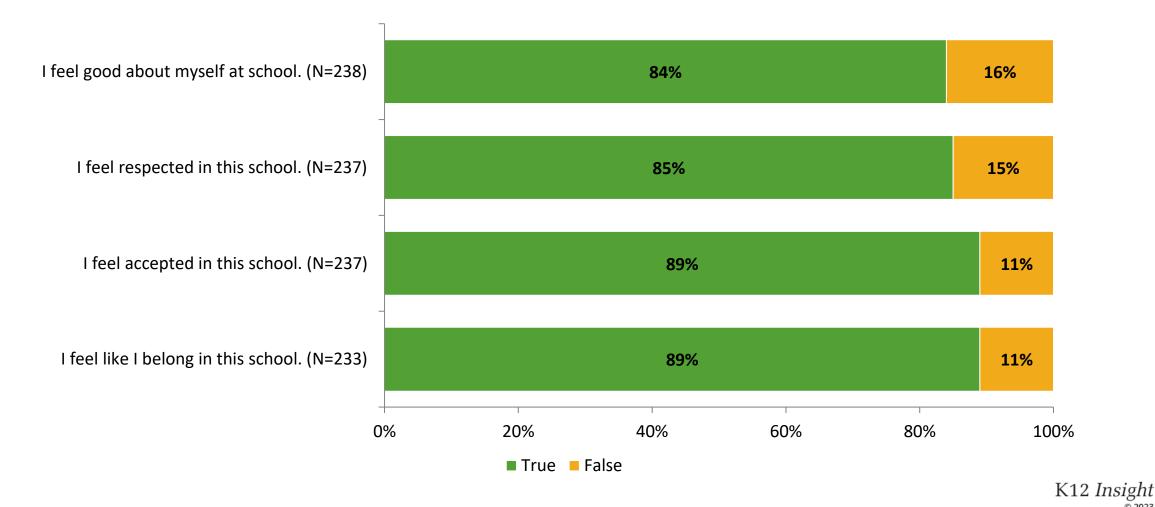

#### Acceptance

Thinking about how you feel/act most of the time, are the following statements true or false?