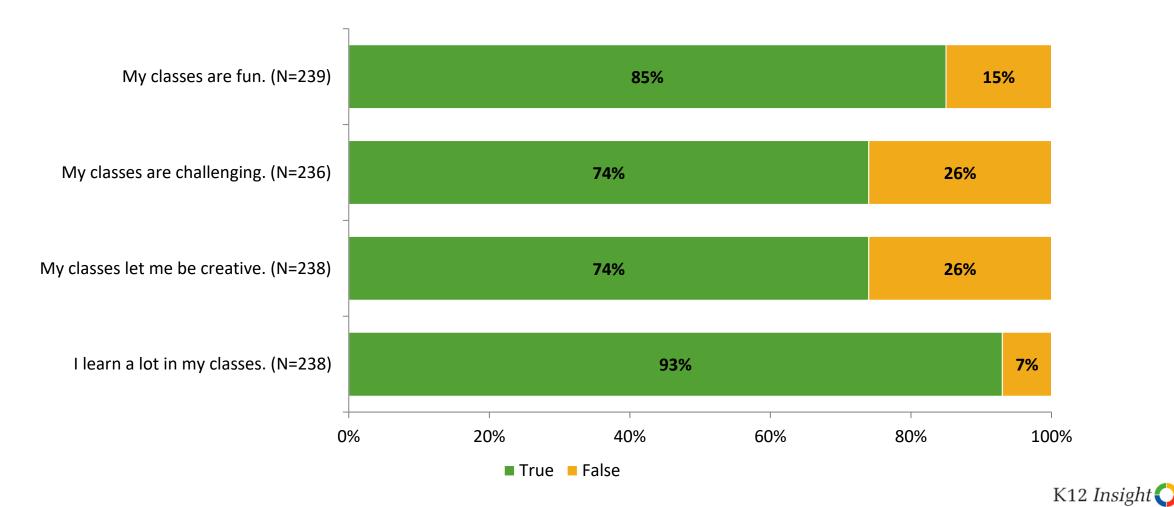

# **Class Experience**

Thinking about how you feel/act most of the time, are the following statements true or false?