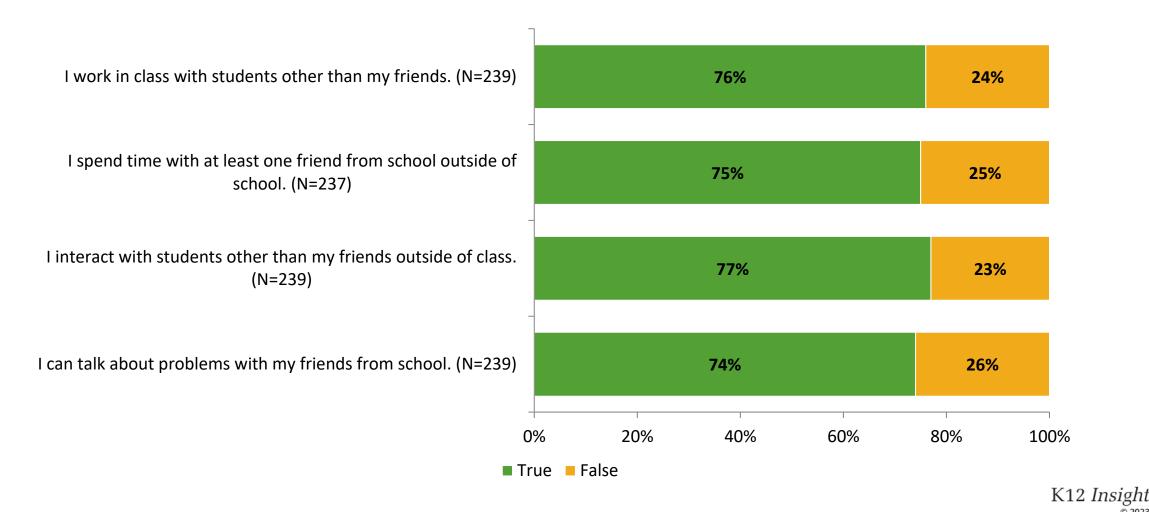

false?



# **Like School**

Thinking about how you feel/act most of the time, is the following statement true or false?



# **Class Experience**

Thinking about how you feel/act most of the time, are the following statements true or false?



## **Student Experience**

Thinking about how you feel/act most of the time, are the following statements true or false?



# **Academic Support**



## Relevance

Thinking about how you feel/act most of the time, are the following statements true or false?



#### Involvement



# Self-Management



## Grit

Thinking about how you feel/act most of the time, are the following statements true or false?



#### Acceptance

Thinking about how you feel/act most of the time, are the following statements true or false?



## **Relationships with Peers**



## **Relationships with Adults in School**

Thinking about how you feel/act most of the time, are the following statements true or false?



#### Grade

Grade (N=239)



#### **End of Presentation**



Follow us on Twitter: @k12insight

www.k12insight.com