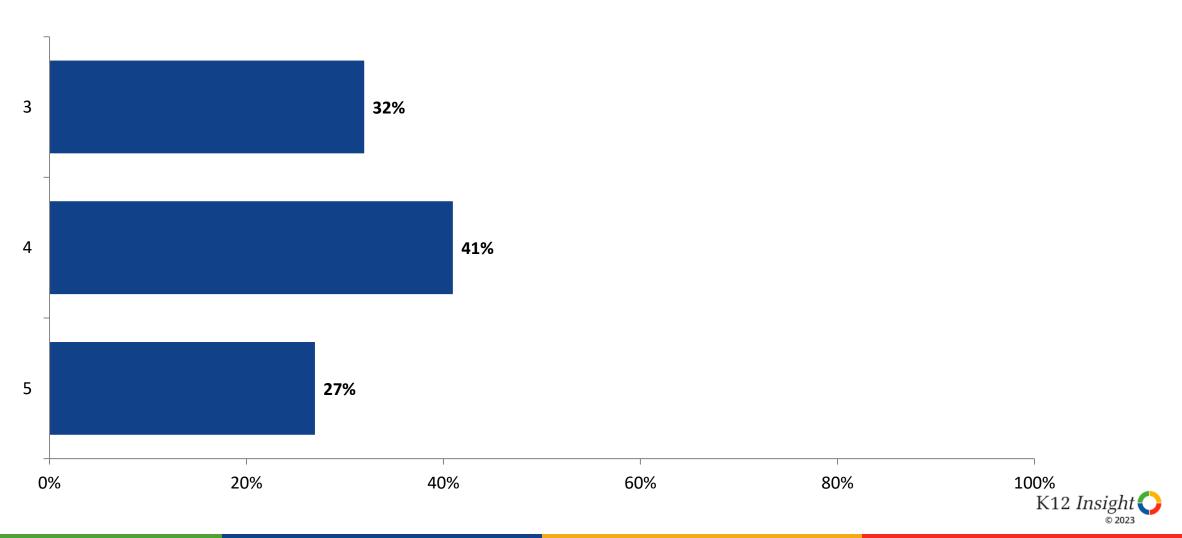

feel/act most of the time, are the following statements true or false?



## **Student Experience**

Thinking about how you feel/act most of the time, are the following statements true or false?



# **Academic Support**



## Relevance

Thinking about how you feel/act most of the time, are the following statements true or false?



#### Involvement



# Self-Management



## Grit

Thinking about how you feel/act most of the time, are the following statements true or false?



#### Acceptance

Thinking about how you feel/act most of the time, are the following statements true or false?



## **Relationships with Peers**



## **Relationships with Adults in School**

Thinking about how you feel/act most of the time, are the following statements true or false?



#### Grade

Grade (N=239)



#### **End of Presentation**



Follow us on Twitter: @k12insight

www.k12insight.com