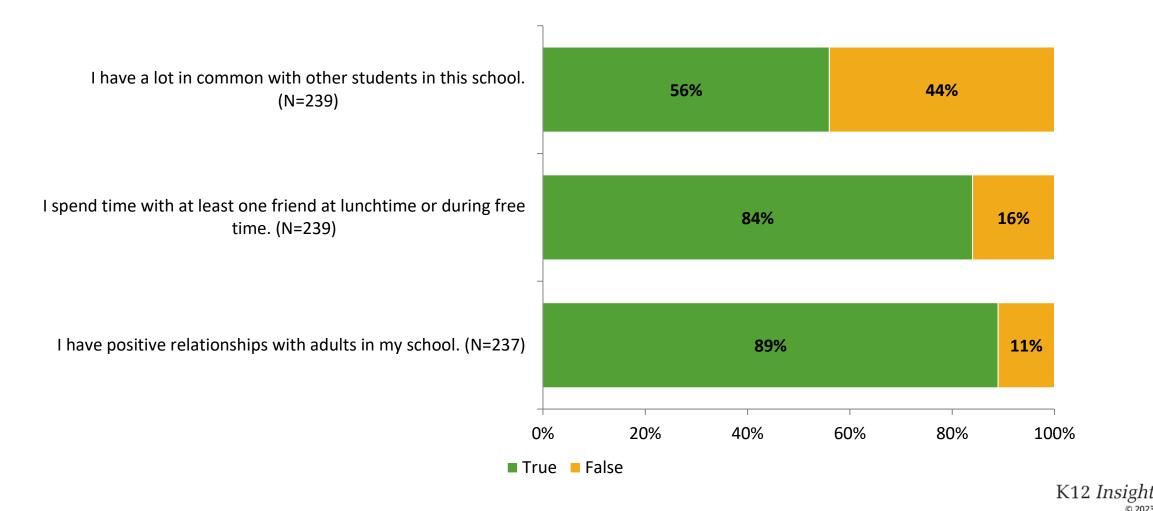

# **Like School**

Thinking about how you feel/act most of the time, is the following statement true or false?