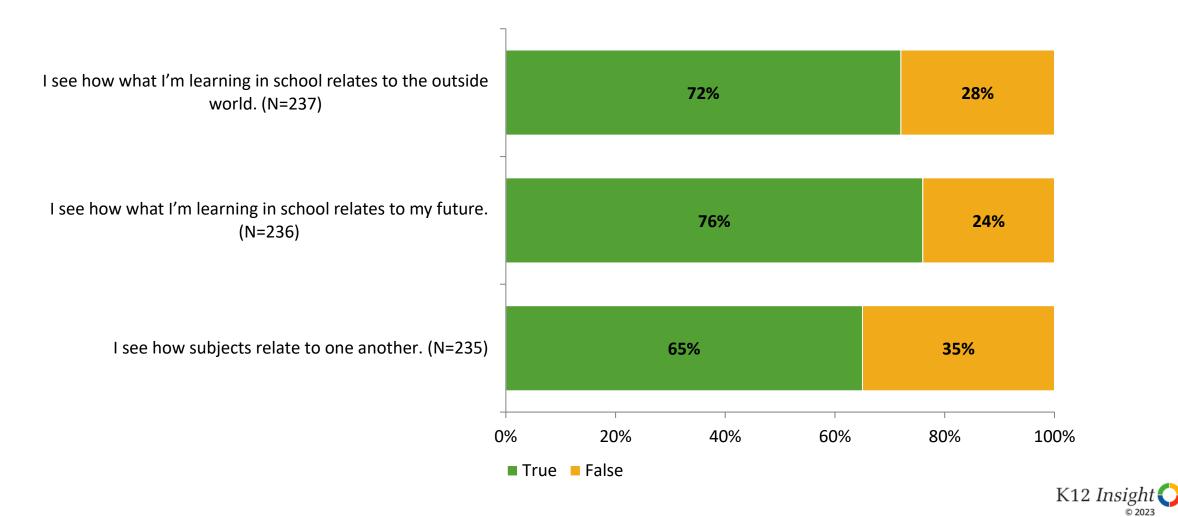

## Relevance

Thinking about how you feel/act most of the time, are the following statements true or false?