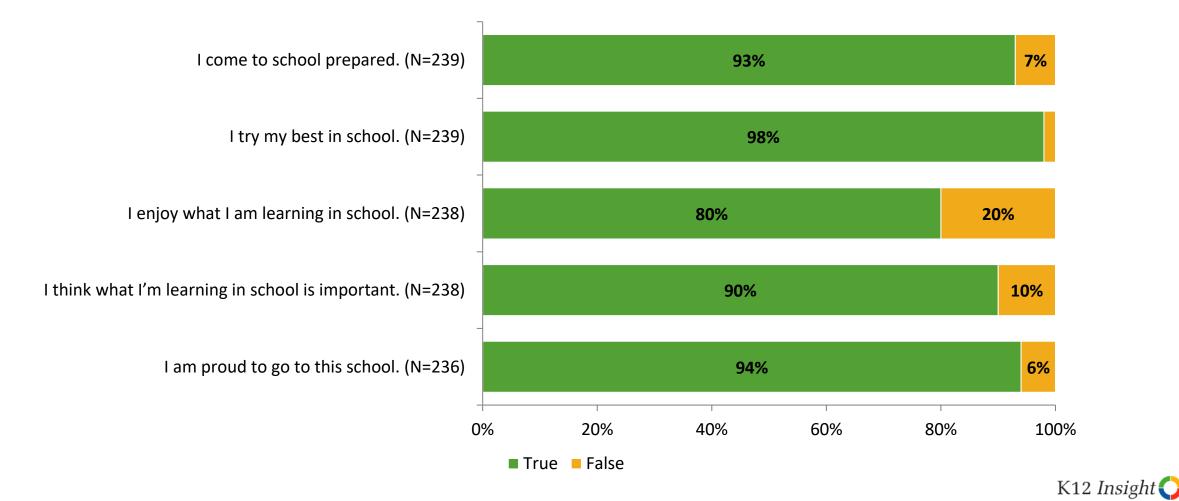

## **Relationships with Peers**

## **Relationships with Adults in School**

Thinking about how you feel/act most of the time, are the following statements true or false?