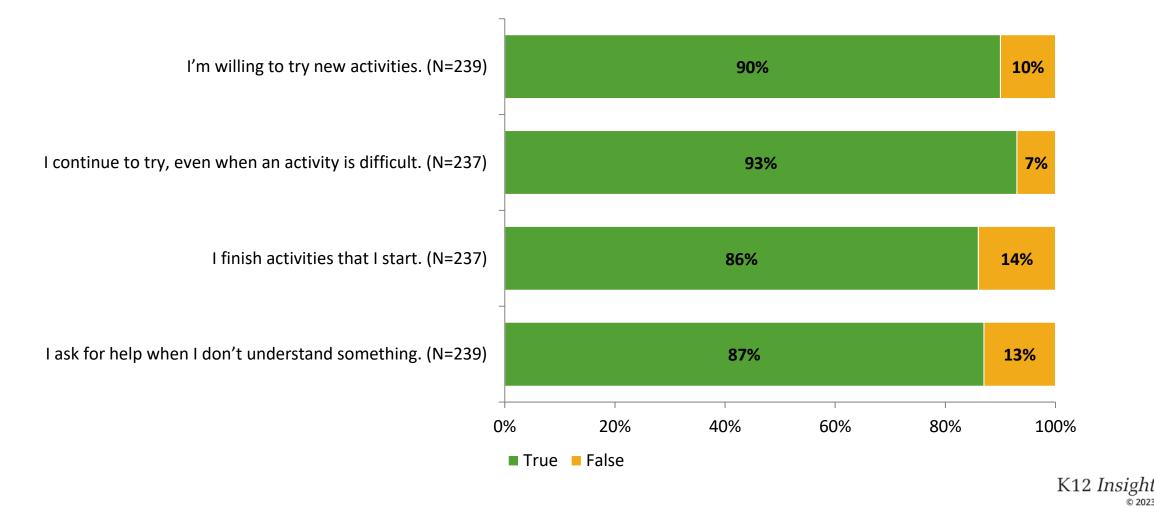

## Grit

Thinking about how you feel/act most of the time, are the following statements true or false?